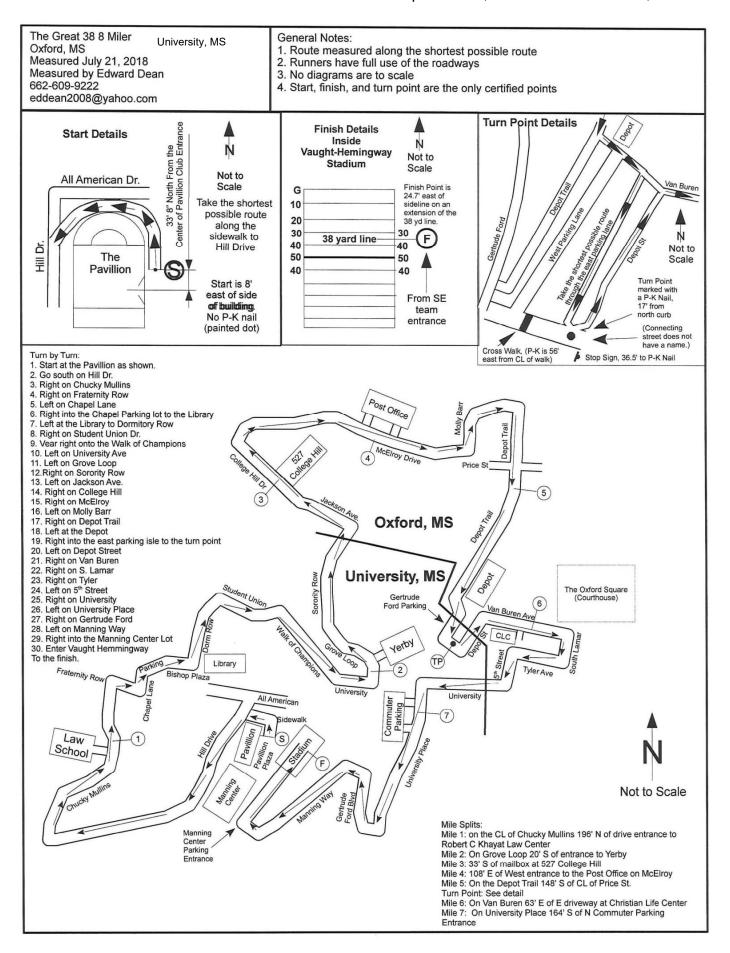

## Road Running Technical Council USA Track & Field Measurement Certificate

| Name of the course                                                                                                                                                                                                                                                                                                                                                                                    | The Grea               | at 38 8 Miler         |                  | Distance           | 8 mi.   |
|-------------------------------------------------------------------------------------------------------------------------------------------------------------------------------------------------------------------------------------------------------------------------------------------------------------------------------------------------------------------------------------------------------|------------------------|-----------------------|------------------|--------------------|---------|
| Location (state)                                                                                                                                                                                                                                                                                                                                                                                      |                        | (city)                |                  | University         |         |
| Type of course: road race [                                                                                                                                                                                                                                                                                                                                                                           |                        |                       |                  |                    |         |
| Measuring method: bicycle                                                                                                                                                                                                                                                                                                                                                                             |                        | electronic distance n | neter $\square$  |                    |         |
| Measured by (name, address, phone & e-mail) Edward Dean email: eddean2008@yahoo.com                                                                                                                                                                                                                                                                                                                   |                        |                       |                  |                    |         |
| 15 Edgarwood Road, Batesville, MS 38606 (662) 309-9222                                                                                                                                                                                                                                                                                                                                                |                        |                       |                  |                    |         |
| Race contact (name, address, phone & e-mail) Marvin King email: marvin@runoxford.com                                                                                                                                                                                                                                                                                                                  |                        |                       |                  |                    |         |
| 115 Northgate, PMB # 1421, University, MS 38677 ph: (662) 715-9423                                                                                                                                                                                                                                                                                                                                    |                        |                       |                  |                    |         |
| Date(s) when course measured: July 21, 2018                                                                                                                                                                                                                                                                                                                                                           |                        |                       |                  |                    |         |
| Number of measurements of en                                                                                                                                                                                                                                                                                                                                                                          | tire course:2 (        | Course Configuration: | com              | plex of differen   | t loops |
| Elevation (meters above sea lev                                                                                                                                                                                                                                                                                                                                                                       | el) Start <u>149 m</u> | Finish 147 m          | Highest          | 158 m Lowe         | st114 m |
| Straight line distance between s                                                                                                                                                                                                                                                                                                                                                                      | tart & finish16        | 2 m Drop_             | 0.16 m           | /km Separatio      | n1.3%   |
| Type of surface: paved 99.9                                                                                                                                                                                                                                                                                                                                                                           | 9 % dirt               | % gravel%             | % grass <u>0</u> | .01_% track_       | %       |
| Effective date of certification:                                                                                                                                                                                                                                                                                                                                                                      | September 5            | 5, 2018 Cert          | ification code   | e:MS180            | 007MS   |
|                                                                                                                                                                                                                                                                                                                                                                                                       |                        |                       |                  | ctor: Use this Cer |         |
| Be It Officially Noted That                                                                                                                                                                                                                                                                                                                                                                           |                        |                       |                  |                    |         |
| Based on examination of data provided by the above named measurer, the course described above and in the map attached is hereby certified as reasonably accurate in measurement according to the standards adopted by the Road Running Technical Council. If <i>any</i> changes are made to the course, this certification becomes void, and the course must then be recertified.                     |                        |                       |                  |                    |         |
| <b>Verification of Course</b> — In the event a National Open Record is set on this course, or at the discretion of USA Track & Field, a verification remeasurement may be required to be performed by a member of the Road Running Technical Council. If such a remeasurement shows the course to be short, then all pending records will be rejected and the course certification will be cancelled. |                        |                       |                  |                    |         |
| This certification expires on December 31 in the year 2028                                                                                                                                                                                                                                                                                                                                            |                        |                       |                  |                    |         |
| AS NATIONALLY CERTIFIED BY:                                                                                                                                                                                                                                                                                                                                                                           |                        |                       |                  |                    |         |
| MESTALLELM                                                                                                                                                                                                                                                                                                                                                                                            | f                      |                       | Date:            | September          | 6. 2018 |
| Matthew Studholme – USATF/RRTC Certifier                                                                                                                                                                                                                                                                                                                                                              |                        |                       |                  |                    |         |
| 813 Barton Ave, Chattanooga, TN 37405 Phone: (276) 206-7202 E-mail: sheddingcat@comcast.net                                                                                                                                                                                                                                                                                                           |                        |                       |                  |                    |         |